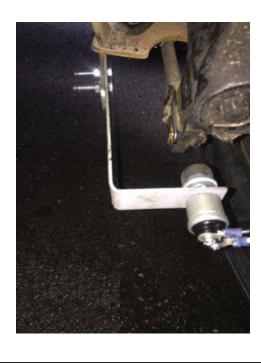

## Brake Stroke Light Indicator

Call us today at 1-844-677-9622

- Visual indication of brake stroke adjustment and other brake component issues
- Heavy Duty weather and dust proof switch
- Mounts on maxi stud further away from tires
- Protected from road debris by the maxi chamber and slack adjusters
- Cost effective
- Works on any vehicles with maxi chamber and slack adjusters
- Estimated installation time: 1/2 hr per axle